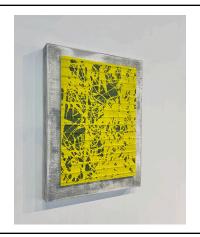

# Samnang Riebe

2015 MFA 2D

Substrata (1 of 4), 2024 Acrylic, wood and paper 15" x 12"

\$1050.00

# Samnang Riebe

2015 MFA 2D

Substrata (2 of 4), 2024 Acrylic, oil paint, wood and paper 15" x 12"

\$1050.00

# Samnang Riebe

2015 MFA 2D

Substrata (3 of 4), 2024 Acrylic, wood and paper 15" x 12"

\$1050.00

# Samnang Riebe

2015 MFA 2D

Substrata (4 of 4), 2024 Acrylic, wood and paper 15" x 12"

\$1050.00