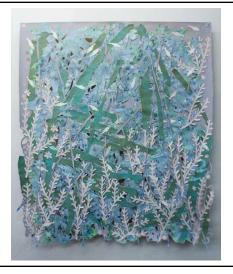

#### Jessica Tawczynski

2017 MFA 2D

Reef: ReBorn, 2024

Acrylic paint and painted paper collage on paper,

grommets and nails

55" x 40"

\$2230.00