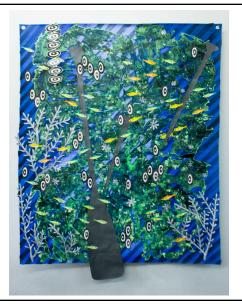

#### Jessica Tawczynski

2017 MFA 2D

Reef: ReBorn, 2024

Acrylic paint and painted paper collage on paper,

grommets and nails

55" x 40"

\$2230.00

#### Jessica Tawczynski 2017 MFA 2D

Reef: Trigger Warning, 2024
Acrylic paint, linocut prints and painted paper collage on paper, grommets and nails
60" x 40"

\$2230.00