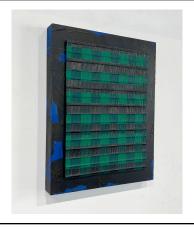

## Diana Jean Puglisi

2016 MFA 2D

Thimbles on a seamstress yard, 2020-2022 Resin casted thimbles, various fabrics, sewing pins, acrylic paint, safety pins, pumice, thread, mica and hot glue 36" x 5" x .75"

\$2500.00