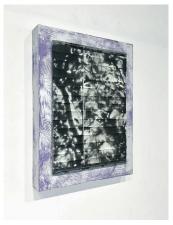

## Diana Jean Puglisi

2016 MFA 2D

Pinned-up and muted, 2024 Velvet, hot glue, netting, acrylic, metal, wood, canvas, tulle, various studio remnants and polyfill 8.5" x 13" x 8.75"

\$1000.00