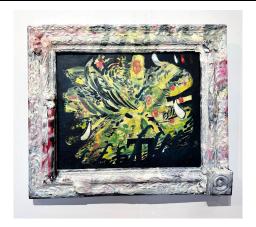

## Elizabeth Thach

2010 MFA 2D

The Artist is a Luminous Fountain..., 2024 Oil on panel, modified found frame 23" x 27"

\$3500.00