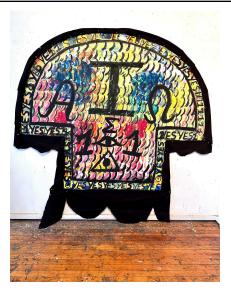

#### Elizabeth Thach

2010 MFA 2D

Yessss...(CBT/radical optimism), 2024 Fabric, acrylic and flashe paint on canvas 70" x 70"

\$5000.00