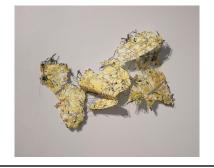

## Diana Jean Puglisi

2016 MFA 2D

Pinned-up and muted, 2024 Velvet, hot glue, netting, acrylic, metal, wood, canvas, tulle, various studio remnants and polyfill 8.5" x 13" x 8.75"

\$1000.00

# Diana Jean Puglisi

2016 MFA 2D

Lying like a lump, spread, cut, stitch, 2023 Velvet, steel, breath filled resin casted thimble, acrylic paint, thread, mesh fabric, mica, polyfil and industrial felt 30" x 54" x 50"

\$5000.00

## Diana Jean Puglisi

2016 MFA 2D

Thimbles on a seamstress yard, 2020-2022 Resin casted thimbles, various fabrics, sewing pins, acrylic paint, safety pins, pumice, thread, mica and hot glue 36" x 5" x .75"

\$2500.00