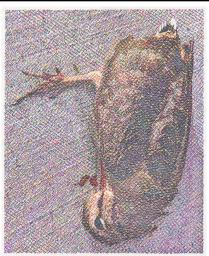

# Michael Zachary

2008 MFA 2D

Dead Dowitcher, 2019 Ink on paper 19.5" x 15.5" (25.5" x 18.5" framed)

Price on Request