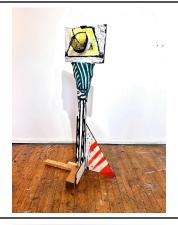

#### Elizabeth Thach

2010 MFA 2D

The Lightpost (New Age), 2023
Wood, plaster, paper mache, wool, oil and acrylic paint
58" x 23" x 26"

\$4000.00