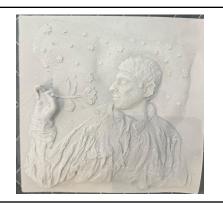

# Diana Jean Puglisi

2016 MFA 2D

Lying like a lump, spread, cut, stitch, 2023 Velvet, steel, breath filled resin casted thimble, acrylic paint, thread, mesh fabric, mica, polyfil and industrial felt 30" x 54" x 50"

\$5000.00