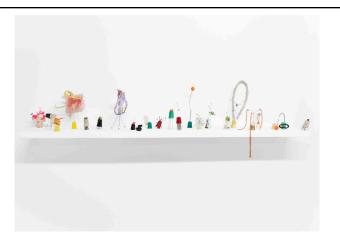

## Diana Jean Puglisi

2016 MFA 2D

Thimbles on a seamstress yard, 2020-2022 Resin casted thimbles, various fabrics, sewing pins, acrylic paint, safety pins, pumice, thread, mica and hot glue 36" x 5" x .75"

\$2500.00