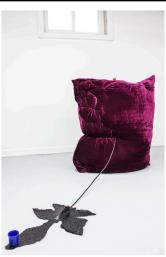

# Diana Jean Puglisi

2016 MFA 2D

Lying like a lump, spread, cut, stitch, 2023 Velvet, steel, breath filled resin casted thimble, acrylic paint, thread, mesh fabric, mica, polyfil and industrial felt 30" x 54" x 50"

\$5000.00