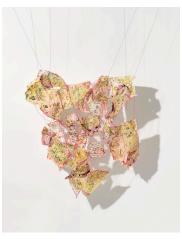

# Jessica Tawczynski

2017 MFA 2D

Bleached and Barren, 2024

Resin, paper, glass beads, ghost gear rope, embroidery thread, butcher's twine, bra insert, plastic straws, cellophane, hot glue, plastic, hand-woven nets, acrylic paint and various fabrics.

60" x 18" x 8"

\$1850.00