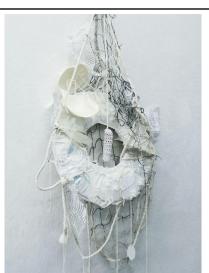

# Jessica Tawczynski

2017 MFA 2D

Bleached and Barren, 2024

Resin, paper, glass beads, ghost gear rope, embroidery thread, butcher's twine, bra insert, plastic straws, cellophane, hot glue, plastic, hand-woven nets, acrylic paint and various fabrics.

60" x 18" x 8"

\$1850.00