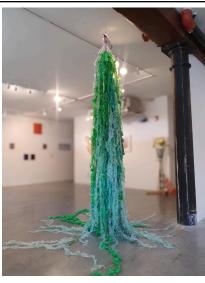

#### Jessica Tawczynski 2017 MFA 2D

Thank You, Next, 2024 Plastic, metal, and yarn 108" x 20"

\$1950.00