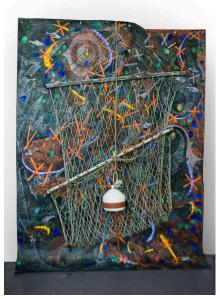

# Jessica Tawczynski

2017 MFA 2D

Bleached and Barren, 2024

Resin, paper, glass beads, ghost gear rope, embroidery thread, butcher's twine, bra insert, plastic straws, cellophane, hot glue, plastic, hand-woven nets, acrylic paint and various fabrics.

60" x 18" x 8"

\$1850.00