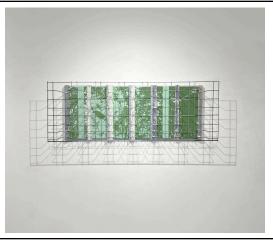

#### Samnang Riebe

2015 MFA 2D

Baitong Pe Khnohng (Green from Within), 2023 Wood, wire, acrylic and oil paint 22" x 62"

\$4200.00