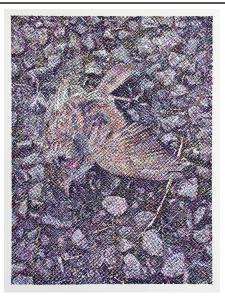

# Michael Zachary

2008 MFA 2D

Dead Sparrow, 2021 Ink on paper 27" x 20" (30" x 23" framed)

Price on Request