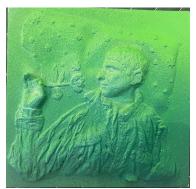

# Diana Jean Puglisi

2016 MFA 2D

Lying like a lump, spread, cut, stitch, 2023 Velvet, steel, breath filled resin casted thimble, acrylic paint, thread, mesh fabric, mica, polyfil and industrial felt 30" x 54" x 50"

\$5000.00