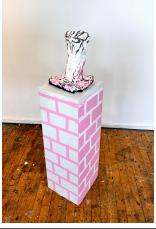

#### Elizabeth Thach

2010 MFA 2D

Lyric Sculpture (Inchoate Madness), 2022 Paper mache, plaster, paint and wood 48" x 12" x 12"

\$3750.00