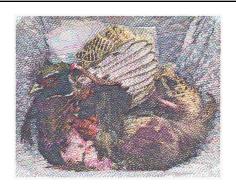

# Michael Zachary

2008 MFA 2D

Gutted Pheasant, 2019
Ink on paper
16" x 21" (19" x 24" framed)

Price on Request