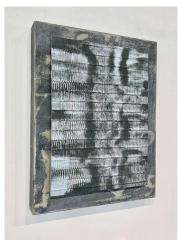

# Diana Jean Puglisi

2016 MFA 2D

Lying like a lump, spread, cut, stitch, 2023 Velvet, steel, breath filled resin casted thimble, acrylic paint, thread, mesh fabric, mica, polyfil and industrial felt 30" x 54" x 50"

\$5000.00